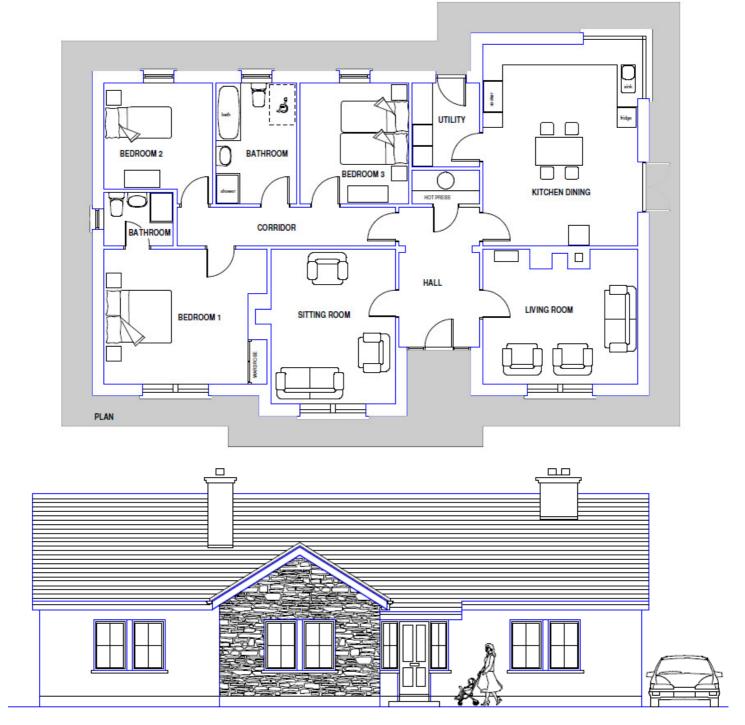

## FRONT ELEVATION

Design: **32**. Design Name: **Benmore** Floor Area: **146.50** Frontage: **16.57** Overall Height: **5.87** 

Description: A compact bungalow with three good sized bedrooms, the master bedroom has a bathroom ensuite. The large kitchen/dining room has provision for an enclosed stove and fireplaces are located in the sitting room and the living room. The front elevation has a retro look with vertical emphasis windows and a natural stone feature. The fabric of the building is highly insulated.

## **Dimensions:**

| Kitchen/dining room | 6.00 | М | Х | 4.60 | М |
|---------------------|------|---|---|------|---|
| Living room         | 4.60 | M | Χ | 4.00 | M |
| Sitting room        | 4.60 | M | Х | 3.70 | М |
| Hall                | 2.40 | W | - |      |   |
| Utility room        | 2.50 | M | Х | 2.00 | М |
| Bathroom            | 3.60 | M | Х | 2.40 | М |
| *Bedroom 1          | 4.27 | М | Х | 4.00 | М |
| Bathroom ensuite    | 2.05 | M | Х | 1.60 | М |
| Bedroom 2           | 3.22 | M | Х | 3.15 | М |
| Bedroom 3           | 3.60 | М | Х | 3.22 | М |

## Notes:

\*Excluding wardrobe.