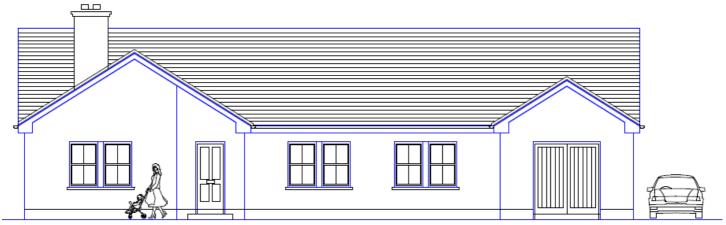

FRONT ELEVATION

Design: **33**. Design Name: **Rathcarran** Floor Area: **187.91** 

Floor Area: 187.91 Frontage: 18.89 Overall Height: 5.95

**Description:** Well laid out bungalow with four bedrooms, generous dimensioned living rooms and an integral garage. The garage is suitable for later conversion to a bedroom or study. Two fireplaces are provided suitable for enclosed stoves. The front entrance incorporates a draught porch and the fabric of the building is highly insulated. The front elevation has traditional up and down sash windows and a rendered plaster finish. The roof is finished with slates.