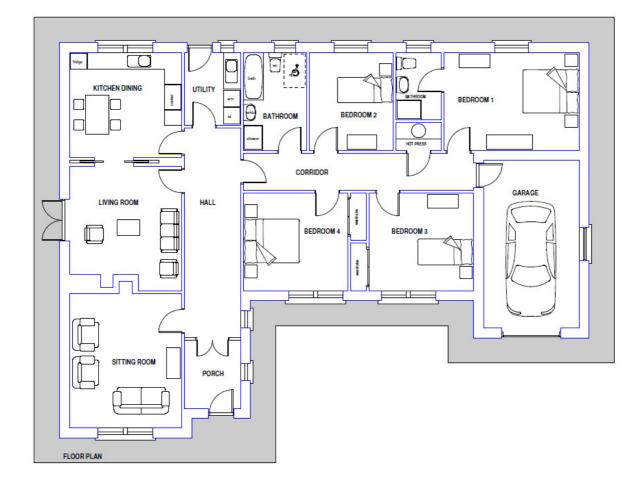

FRONT ELEVATION

Design: **33**. Design Name: **Rathcarran** Floor Area: **187.91** 

Floor Area: 187.91 Frontage: 18.89 Overall Height: 5.95

**Description:** Well laid out bungalow with four bedrooms, generous dimensioned living rooms and an integral garage. The garage is suitable for later conversion to a bedroom or study. Two fireplaces are provided suitable for enclosed stoves. The front entrance incorporates a draught porch and the fabric of the building is highly insulated. The front elevation has traditional up and down sash windows and a rendered plaster finish. The roof is finished with slates.

## Dimensions:

| Kitchen/dining room | 4.00 | М | Х | 3.73 | М |
|---------------------|------|---|---|------|---|
| Utility room        | 2.59 | M | X | 2.00 | М |
| Bathroom            | 3.50 | M | X | 2.25 | М |
| Bedroom 1           | 4.82 | M | X | 3.50 | М |
| Bedroom 2           | 3.50 | M | Х | 3.00 | M |
| *Bedroom 3          | 3.73 | M | X | 3.50 | М |
| *Bedroom 4          | 3.73 | M | Х | 3.50 | M |
| Hall                | 2.00 | W | - |      |   |
| Porch               | 2.43 | M | Х | 2.00 | M |
| Living room         | 4.46 | M | X | 4.00 | М |
| Sitting room        | 4.80 | M | Х | 4.00 | M |
| Integral garage     | 6.00 | M | Х | 3.40 | M |

## Notes:

\*Excluding wardrobe.