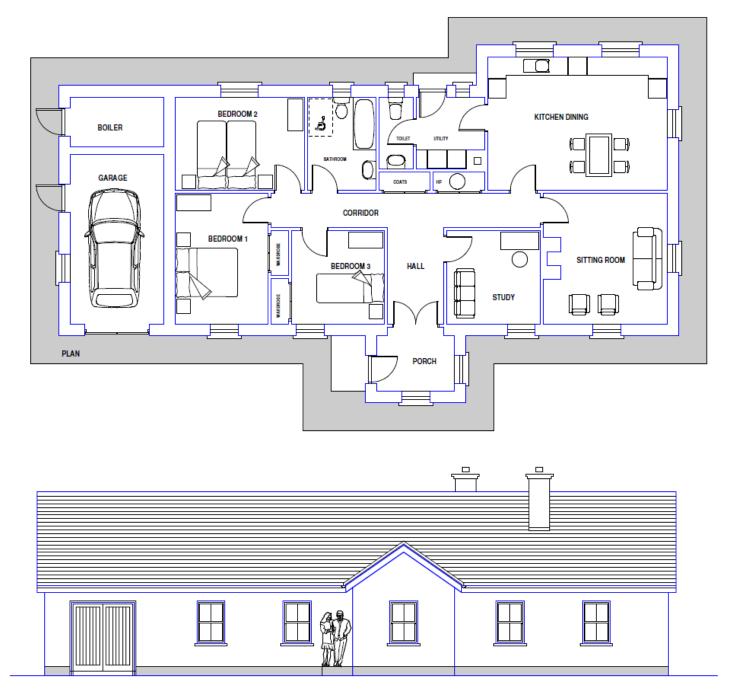

FRONT ELEVATION

Design: 12. Design Name: Ballinderry Floor Area: \*153.25 Frontage: \*\*19.96 Overall Height: 5.91

**Description:** Traditional style bungalow with integral garage. Large kitchen/dining room. The study could be used as a single bedroom and the garage is suitable for later conversion. Three good sized bedrooms, two with built-in wardrobes are provided. The sitting room has an open fireplace and an additional chimney is provided to accommodate a cooker in the kitchen.

## Dimensions:

| 120. 1 (10.1        |      |   |   |      |   |
|---------------------|------|---|---|------|---|
| Kitchen/dining room | 5.74 | М | Х | 4.30 | M |
| Sitting room        | 4.20 | M | Х | 4.00 | M |
| Study               | 3.10 | M | Х | 3.00 | M |
| Hall                | 1.80 | W | - |      |   |
| Porch               | 2.50 | M | X | 1.80 | М |
| Utility             | 2.30 | M | Х | 2.20 | М |
| Toilet              | 2.30 | М | X | 1.10 | М |
| Bathroom            | 3.00 | M | Х | 2.20 | М |
| Garage              | 5.45 | М | Х | 3.00 | М |
| Boiler room         | 3.00 | М | X | 1.60 | М |
| Bedroom 1           | 4.20 | М | Х | 3.00 | М |
| Bedroom 2           | 4.16 | М | Х | 3.00 | М |
| Bedroom 3           | 3.00 | М | Х | 3.00 | М |

<sup>\*</sup>Including garage/boiler room.
\*\*Including garage.