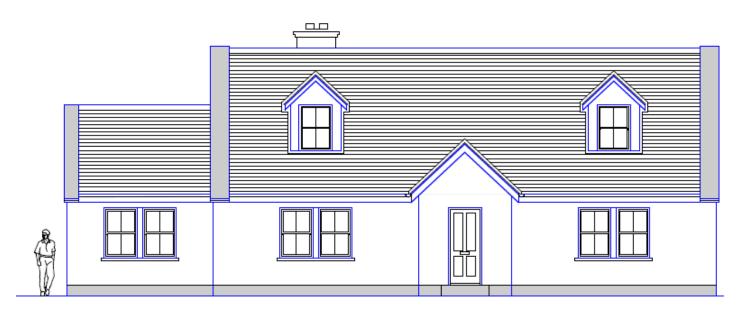

## FRONT ELEVATION

Design: **86**. Design Name: **Clonfane** Floor Area: **236.30** Frontage: \*17.63 Overall Height: **6.73** 

**Description:** Attractive dormer house with raised gables and traditional sash windows. Suitable for family occupation, two bedrooms are located at ground floor level. The upper floor has three good sized bedrooms and a bathroom. The roof is finished with slates and the exterior is finished with napped plaster.