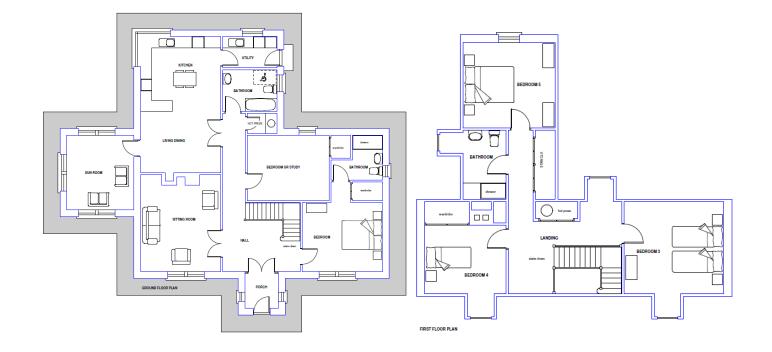

## FRONT ELEVATION

Design: **86**. Design Name: **Clonfane** Floor Area: **236.30** Frontage: \*17.63 Overall Height: **6.73** 

**Description:** Attractive dormer house with raised gables and traditional sash windows. Suitable for family occupation, two bedrooms are located at ground floor level. The upper floor has three good sized bedrooms and a bathroom. The roof is finished with slates and the exterior is finished with napped plaster.

## **Ground floor**

| Kitchen/dining room  | 7.28 | М | X | 4.30 | М |
|----------------------|------|---|---|------|---|
| Utility room         | 2.90 | M | Х | 1.66 | M |
| Sunroom              | 4.00 | M | Х | 3.60 | М |
| Sitting room         | 5.20 | M | Х | 4.30 | М |
| Porch                | 1.86 | M | Х | 1.80 | М |
| **Bedroom 1          | 4.30 | M | Х | 3.70 | М |
| Ensuite bathroom     | 2.40 | M | Х | 1.60 | M |
| Bedroom 2 (or study) | 4.38 | M | Х | 3.50 | М |
| Bathroom             | 2.90 | M | Х | 1.66 | M |
| Hall & stairs        | 4.15 | W | - |      |   |
| First floor          |      |   |   |      |   |
| Bedroom 3            | 4.30 | М | х | 4.00 | М |
| Bedroom 4            | 3.51 | M | Х | 2.97 | М |
| Bedroom 5            | 4.00 | M | Х | 3.71 | M |
| Bathroom             | 3.00 | М | х | 1.86 | M |
|                      |      |   |   |      |   |

Bathroom

<sup>\*</sup>Including sun room.
\*\*Excluding wardrobe.