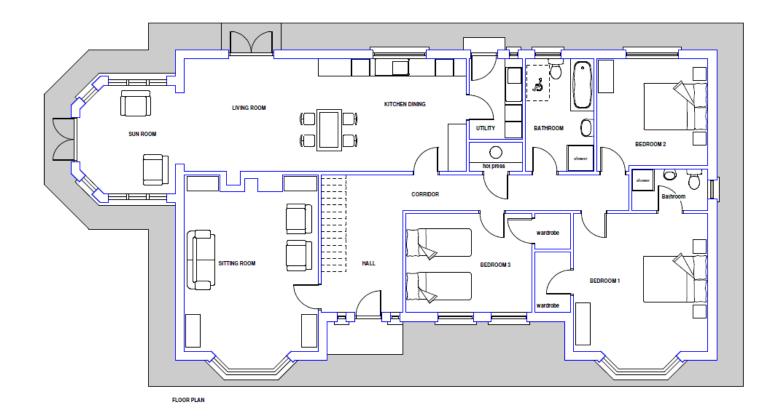

FRONT ELEVATION

Design: 20. Design Name: Woodgreen

Floor Area: \*176.91 Frontage: \*\*21.69 Overall Height: 6.86

**Description:** Hipped roof dwelling with a symmetrical elevation and projecting bays. Brick feature at bay windows and sunroom, below sill level. The balance of the elevation is finished with napped plaster. The roof is finished with slates and the roof space may be developed later to contain further bedrooms and bathroom accommodation.

## **Dimensions:**

| Kitchen/dining/living | 9.47 | М | х | 3.81 | М |
|-----------------------|------|---|---|------|---|
| Utility room          | 2.71 | М | Х | 1.80 | M |
| Sunroom               | 3.65 | М | Х | 3.20 | M |
| Bathroom              | 3.81 | М | Х | 2.20 | M |
| Sitting room          | 5.95 | М | Х | 4.50 | M |
| Bedroom 1             | 4.65 | М | Х | 4.50 | M |
| Bathroom ensuite      | 2.55 | М | Х | 1.40 | M |
| Bedroom 2             | 3.72 | М | Х | 3.61 | M |
| Bedroom 3             | 4.25 | М | Х | 3.35 | M |
| Hall                  | 2.74 | W | - |      |   |

<sup>\*</sup>Excluding future roof development. Future roof development plan, if required, at additional cost. \*\*Including sunroom.