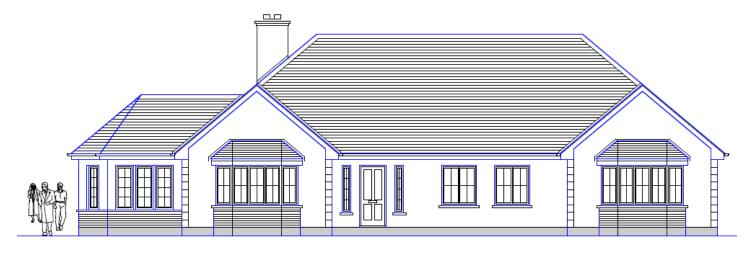

FRONT ELEVATION

Design: 20. Design Name: Woodgreen

Floor Area: \*176.91 Frontage: \*\*21.69 Overall Height: 6.86

**Description:** Hipped roof dwelling with a symmetrical elevation and projecting bays. Brick feature at bay windows and sunroom, below sill level. The balance of the elevation is finished with napped plaster. The roof is finished with slates and the roof space may be developed later to contain further bedrooms and bathroom accommodation.