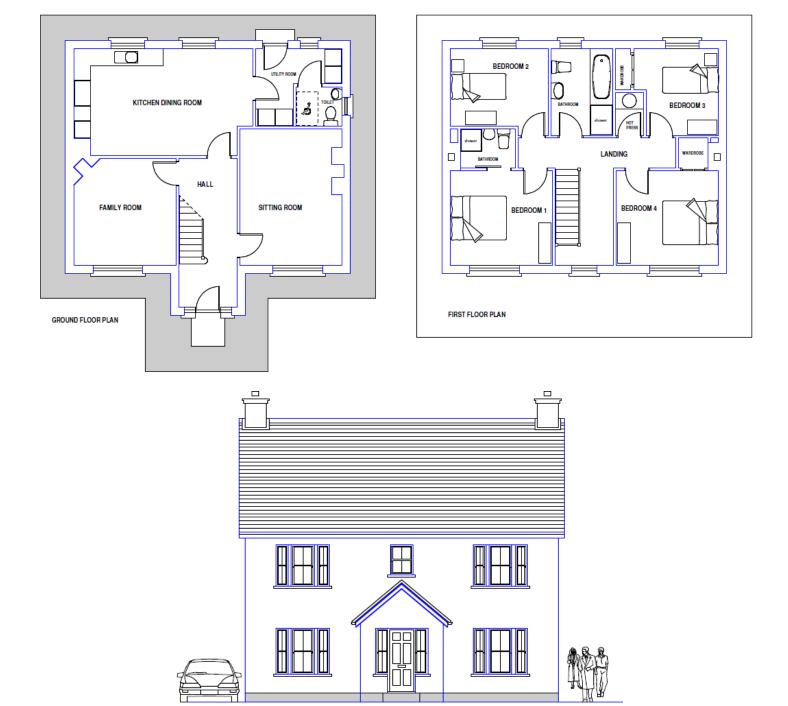

FRONT ELEVATION

Design: **162**. Design Name: **Bloomsberry** Floor Area: **151.06** Frontage: **10.18** Overall Height: **9.23** 

**Description:** Two storey farmhouse with traditional features on the front elevation. Up and down sash windows and a simple porch are provided. Provision is made for fireplaces or stoves in the sitting room and in the family room. Four good sized bedrooms. The master bedroom has a bathroom ensuite. The roof is finished with slates and the exterior is finished with napped plaster.

## Dimensions:

## Ground floor

| Kitchen/dining room<br>Family room<br>Sitting room<br>Utility & toilet<br>Hall<br><b>First floor</b>                  | 6.40<br>3.81<br>4.87<br>3.08<br>2.82         | M<br>M<br>M<br>W      | x<br>x<br>x<br>-                | 3.81<br>3.65<br>3.65<br>2.75                 | M<br>M<br>M           |
|-----------------------------------------------------------------------------------------------------------------------|----------------------------------------------|-----------------------|---------------------------------|----------------------------------------------|-----------------------|
| Bedroom 1<br>Ensuite bathroom<br>Bedroom 2<br>Bedroom 3<br>Bedroom 4<br>Bathroom<br>Landing with stairs & walk-in hot | 3.65<br>1.95<br>3.50<br>3.09<br>3.65<br>3.09 | M<br>M<br>M<br>M<br>M | x<br>x<br>x<br>x<br>x<br>x<br>x | 3.36<br>1.40<br>2.76<br>3.03<br>3.36<br>2.20 | M<br>M<br>M<br>M<br>M |
| press.                                                                                                                |                                              |                       |                                 |                                              |                       |