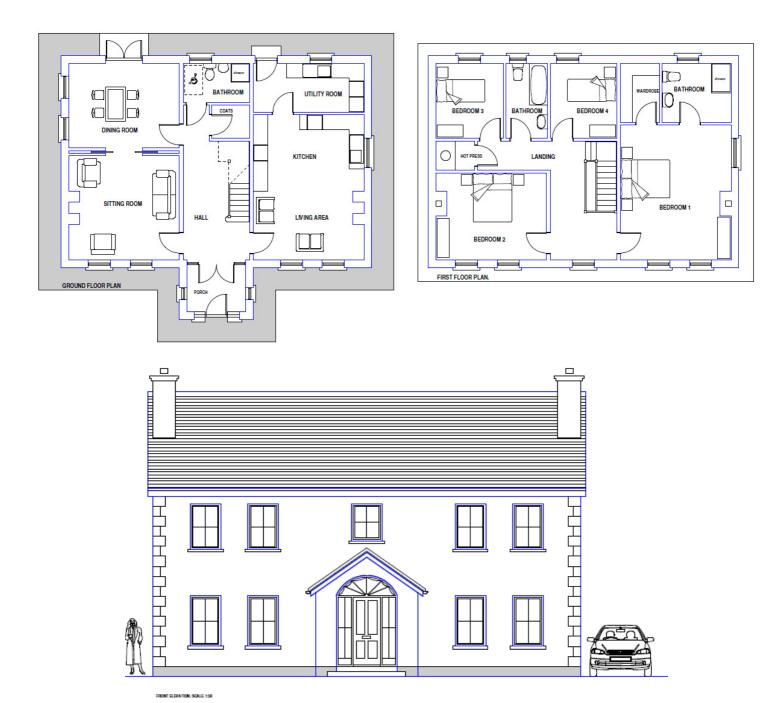

Design: **168**. Design Name: **Balrath** Floor Area: **197.02** 

Floor Area: 197.02 Frontage: 12.62 Overall Height: 8.46

**Description:** Simple form two storey dwelling with large family rooms and four bedrooms on the first floor level. The master bedroom has a bathroom ensuite and a walk-in wardrobe. Pocket doors provide access directly between the sitting room and the dining room. The elevation has a rendered finish and a slated roof. Windows have vertical emphasis.

## Dimensions:

## **Ground floor**

| Kitchen/living room Sitting room Dining room Bathroom Utility room Draught porch Hall & stairs      | 5.90<br>4.25<br>4.50<br>2.70<br>4.50<br>2.38<br>2.70         | M<br>M<br>M<br>M<br>M      | x<br>x<br>x<br>x<br>x<br>x | 4.50<br>4.50<br>3.45<br>1.60<br>2.00<br>1.91         | M<br>M<br>M<br>M<br>M      |
|-----------------------------------------------------------------------------------------------------|--------------------------------------------------------------|----------------------------|----------------------------|------------------------------------------------------|----------------------------|
| Bedroom 1 Ensuite bathroom Walk-in wardrobe Bedroom 2 Bedroom 3 Bedroom 4 Bathroom Landing & stairs | 5.50<br>2.80<br>2.40<br>4.50<br>3.05<br>3.05<br>3.05<br>2.70 | M<br>M<br>M<br>M<br>M<br>M | x<br>x<br>x<br>x<br>x<br>x | 4.50<br>2.40<br>1.60<br>3.54<br>2.75<br>2.70<br>1.70 | M<br>M<br>M<br>M<br>M<br>M |