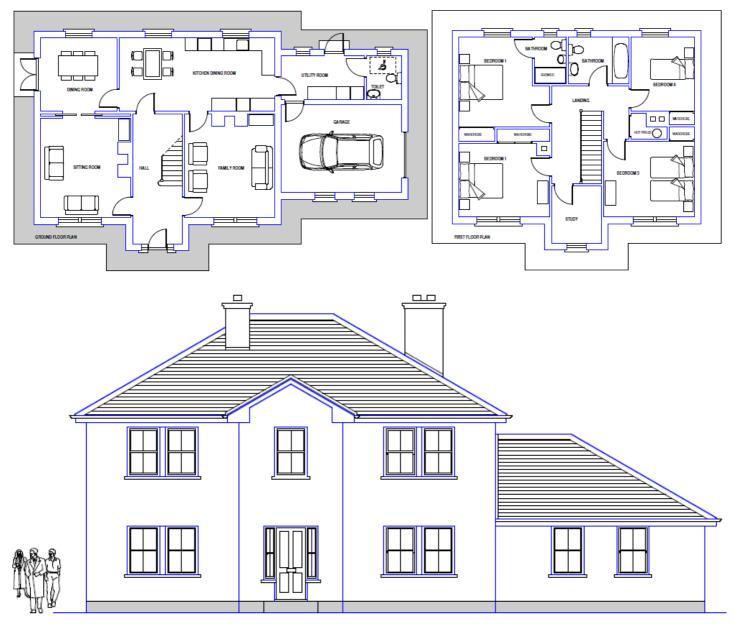

FRONT ELEVATION

Design: **169**. Design Name: **Drumbaragh** Floor Area: **\*216.73** Frontage: **\*17.08** Overall Height: **8.26** 

**Description:** Hipped roof two storey dwelling with integral garage, of traditional proportions and a rendered finish externally. Well laid out family accommodation with four bedrooms and a study on the first floor, all within a modest floor area.

## Dimensions:

## Ground floor

| Kitchen/dining room<br>Dining room<br>Utility room<br>Toilet<br>Integral garage<br>Sitting room<br>Family room<br>Hall & stairs | 7.10<br>3.50<br>3.44<br>2.00<br>5.48<br>4.54<br>4.74<br>2.28 | M<br>M<br>M<br>M<br>M<br>W | x<br>x<br>x<br>x<br>x<br>x<br>x<br>x | 3.35<br>3.35<br>2.00<br>1.60<br>4.00<br>4.11<br>4.11 | M<br>M<br>M<br>M<br>M |
|---------------------------------------------------------------------------------------------------------------------------------|--------------------------------------------------------------|----------------------------|--------------------------------------|------------------------------------------------------|-----------------------|
| First floor                                                                                                                     |                                                              |                            |                                      |                                                      |                       |
| Bedroom 1<br>Ensuite bathroom<br>Bedroom 2<br>Bedroom 3<br>Bedroom 4<br>Study<br>Bathroom                                       | 4.08<br>2.13<br>4.11<br>4.11<br>3.35<br>2.28<br>2.74         | M<br>M<br>M<br>M<br>M      | x<br>x<br>x<br>x<br>x<br>x<br>x      | 3.35<br>1.42<br>3.36<br>3.44<br>2.89<br>2.61<br>2.13 | M<br>M<br>M<br>M<br>M |

Landing with walk-in hot press.

\*Including integral garage.